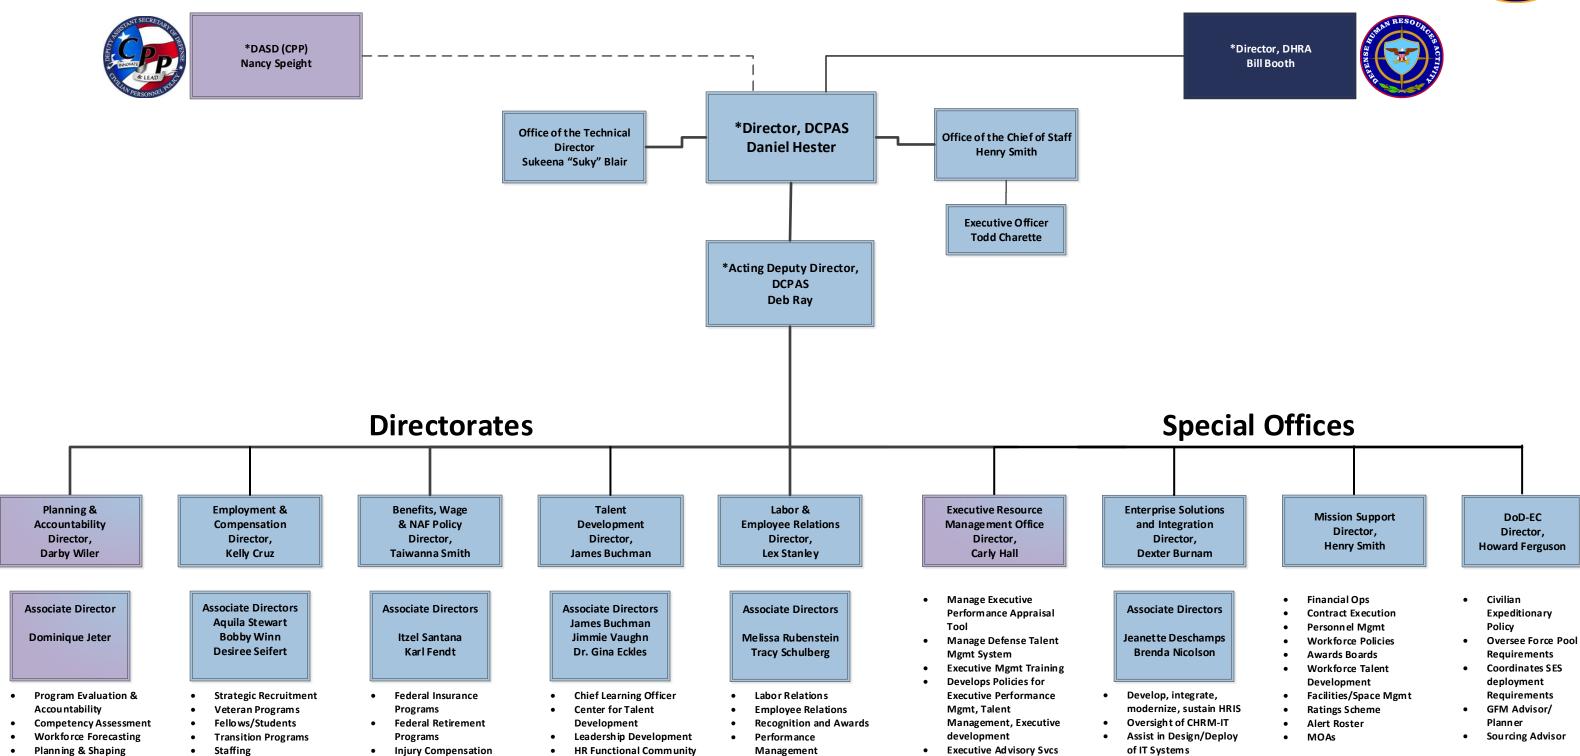

## **Defense Civilian Personnel Advisory Service**

As of January 2022
\* Annotates Senior Executive Service Member
POC: Todd Charette

Workplace Violence

Suitability

Coaching/Mentoring

**Broadening Opportunities** 